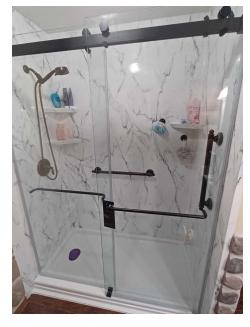

#### NOT RECOMMENDED

If the homeowner insists on a towel bar, it should only be placed on the **outside** of the glass.

If they insist on towel bars both inside and outside, they must acknowledge and sign off on the safety risk.