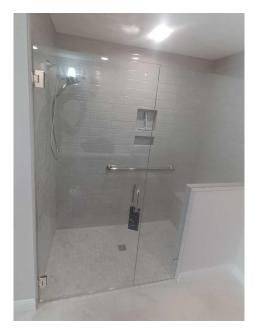

# $AG \mid A \mid L \mid U \mid R \mid I \mid N \mid G$

## **WEIGHT RESTRICTIONS:**

# **GRAB BAR VS. TOWEL BAR**

### **RECOMMENDED**

## ACCEPTABLE

#### NOT RECOMMENDED







If the homeowner insists on a towel bar, it should only be placed on the **outside** of the glass.



If they insist on towel bars both inside and outside, they must acknowledge and sign off on the safety risk.

#### **Grab Bar (Mounted in the Wall)**

• Weight Capacity: 250-500 lbs, depending on installation method and anchoring.

#### **Towel Bar (Mounted on Shower Glass)**

• Weight Capacity: 5-15 lbs—strictly designed for towels.

**Important Warning:** Towel bars are not designed to support body weight – pulling on them may cause detachment, create a fall risk, and potentially break the glass.



# **CUSTOMER SIGN-OFF ACKNOWLEDGMENT**

| Project: