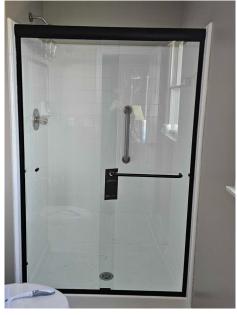

# $AG \mid A \mid L \mid U \mid R \mid I \mid N \mid G$

## **WEIGHT RESTRICTIONS:**

# **GRAB BAR VS. TOWEL BAR**

### **RECOMMENDED**

## ACCEPTABLE

#### NOT RECOMMENDED







If the homeowner insists on a towel bar, it should only be placed on the **outside** of the glass.



If they insist on towel bars both inside and outside, they must acknowledge and sign off on the safety risk.

#### **Grab Bar (Mounted in the Wall)**

• Weight Capacity: 250-500 lbs, depending on installation method and anchoring.

#### **Towel Bar (Mounted on Shower Glass)**

• Weight Capacity: 5-15 lbs—strictly designed for towels.

**Important Warning:** Towel bars are not designed to support body weight – pulling on them may cause detachment, create a fall risk, and potentially break the glass.



# **CUSTOMER SIGN-OFF ACKNOWLEDGMENT**

| Project: