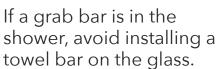

# $AG \mid A \mid L \mid U \mid R \mid I \mid N \mid G$

## **WEIGHT RESTRICTIONS:**

# **GRAB BAR VS. TOWEL BAR**

### **RECOMMENDED**

## ACCEPTABLE

#### NOT RECOMMENDED







If the homeowner insists on a towel bar, it should only be placed on the **outside** of the glass.



If they insist on towel bars both inside and outside, they must acknowledge and sign off on the safety risk.

#### **Grab Bar (Mounted in the Wall)**

• Weight Capacity: 250-500 lbs, depending on installation method and anchoring.

#### **Towel Bar (Mounted on Shower Glass)**

• Weight Capacity: 5-15 lbs—strictly designed for towels.

**Important Warning:** Towel bars are not designed to support body weight – pulling on them may cause detachment, create a fall risk, and potentially break the glass.



# **CUSTOMER SIGN-OFF ACKNOWLEDGMENT**

| Project: