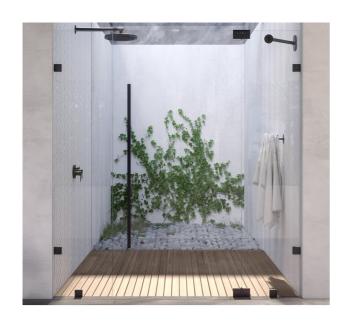

## **A Bold New Standard**

For decades, 36" was considered the industry limit for shower door width. Not anymore. Alluring Glass is proud to offer a **45" wide frameless shower door** – setting a new benchmark in both design and function.

## **Why It Matters**

- More Space: Ample entry for comfort, accessibility, and luxury.
- Modern Aesthetic: A sleek, expansive look with no compromise on style.
- **Enhanced Experience:** Ideal for spa-like environments and high-end bathrooms.