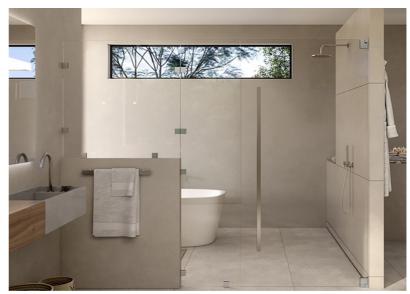

## **A Bold New Standard**

For decades, 36" was considered the industry limit for shower door width. Not anymore. Alluring Glass is proud to offer a **45" wide frameless shower door** – setting a new benchmark in both design and function.

## **Why It Matters**

- More Space: Ample entry for comfort, accessibility, and luxury.
- Modern Aesthetic: A sleek, expansive look with no compromise on style.
- **Enhanced Experience:** Ideal for spa-like environments and high-end bathrooms.