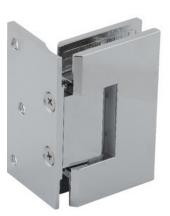

#### Door Installataion Methods For Glass Tile

Standard Hinges: Four Holes Per Hinge

Header System, With Pivot Hinge: One Hole Per Side, Two Holes Total