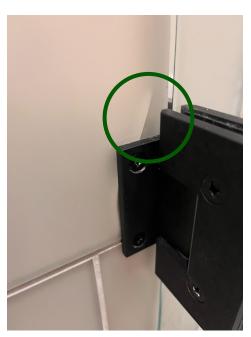

#### Glass Tile Application

To manage expectations: **assume the tile will crack 100% of the time** when drilling for hinge installation.
Cracks are superficial and often hidden behind the hinge plate.

Alluring Glass uses a proven method that securely anchors into the subsurface, ensuring structural integrity even if the tile cracks. If you choose to replace the tile, there is no guarantee it won't crack again during reinstallation. Shower installation will be paused until the replacement is complete.