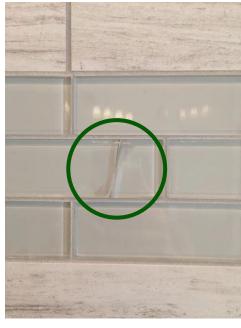

#### Glass Tile Application

To manage expectations: **assume the tile will crack 100% of the time** when drilling for hinge installation.
Cracks are superficial and often hidden behind the hinge plate.

Alluring Glass uses a proven method that securely anchors into the subsurface, ensuring structural integrity even if the tile cracks. If you choose to replace the tile, there is no guarantee it won't crack again during reinstallation. Shower installation will be paused until the replacement is complete.

# What Glass Tile Looks Like When Cracked