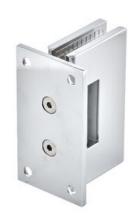

#### Door Installataion Methods For Glass Tile

Standard Hinges: Four Holes Per Hinge

Header System, With Pivot Hinge: One Hole Per Side, Two Holes Total