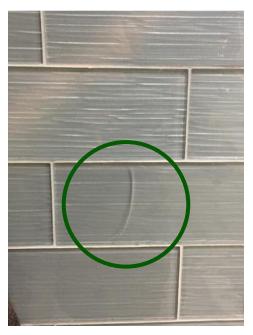

#### Glass Tile Application

To manage expectations: **assume the tile will crack 100% of the time** when drilling for hinge installation.
Cracks are superficial and often hidden behind the hinge plate.

Alluring Glass uses a proven method that securely anchors into the subsurface, ensuring structural integrity even if the tile cracks. If you choose to replace the tile, there is no guarantee it won't crack again during reinstallation. Shower installation will be paused until the replacement is complete.

# What Glass Tile Looks Like When Cracked