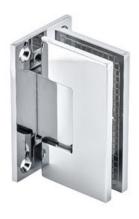

#### Door Installataion Methods For Glass Tile

Standard Hinges: Four Holes Per Hinge

Header System, With Pivot Hinge: One Hole Per Side, Two Holes Total