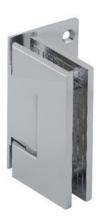

#### Door Installataion Methods For Glass Tile

Standard Hinges: Four Holes Per Hinge

Header System, With Pivot Hinge: One Hole Per Side, Two Holes Total