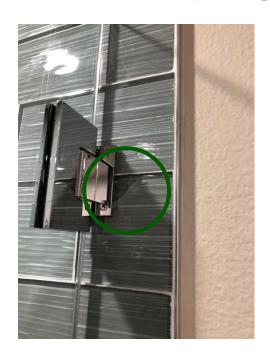

#### Glass Tile Application

To manage expectations: **assume the tile will crack 100% of the time** when drilling for hinge installation.
Cracks are superficial and often hidden behind the hinge plate.

Alluring Glass uses a proven method that securely anchors into the subsurface, ensuring structural integrity even if the tile cracks. If you choose to replace the tile, there is no guarantee it won't crack again during reinstallation. Shower installation will be paused until the replacement is complete.